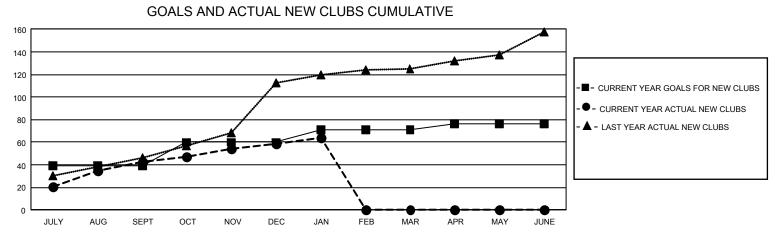

## GAT MONTHLY MEMBERSHIP PROGRESS REPORT

GMT Constitutional Area 6, Group C

REPORT DOES NOT INCLUDE CLUBS IN UNDISTRICTED AREAS.

| Clubs                 |               |           |               | Members               |                          |                         |                                                    |
|-----------------------|---------------|-----------|---------------|-----------------------|--------------------------|-------------------------|----------------------------------------------------|
| RESULTS FOR 2021-2022 |               |           |               | RESULTS FOR 2021-2022 |                          |                         |                                                    |
| QUARTER               | NEW CLUB GOAL | NEW CLUBS | DROPPED CLUBS | QUARTER               | EMBER GROWTH NET<br>GOAL | MEMBER GROWTH<br>ACTUAL | DROPPED MEMBERS<br>ACTUAL (including<br>transfers) |
| JULY/AUG/SEPT         | - 117         | 43        | 66            | JULY/AUG/SEPT         | 209                      | 1,852                   | 1,460                                              |
| OCT/NOV/DEC           | 63            | 16        | 39            | OCT/NOV/DEC           | 173                      | 953                     | 1,303                                              |
| JAN/FEB/MAR           | 33            | 5         | 3             | JAN/FEB/MAR           | 139                      | 699                     | 125                                                |
| APR/MAY/JUNE          | 15            | 0         | 0             | APR/MAY/JUNE          | 53                       | 0                       | 0                                                  |