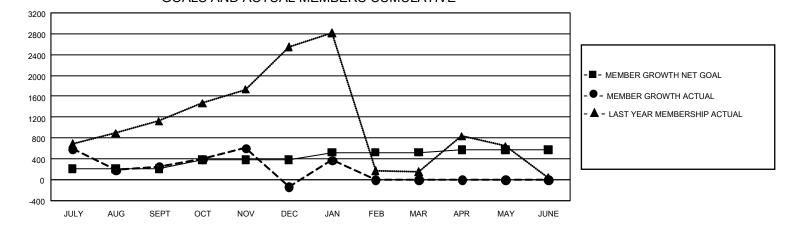

## GAT MONTHLY MEMBERSHIP PROGRESS REPORT

GMT Constitutional Area 6, Group C

REPORT DOES NOT INCLUDE CLUBS IN UNDISTRICTED AREAS.

| Clubs                 |               |           |               | Members               |                          |                         |                                                    |
|-----------------------|---------------|-----------|---------------|-----------------------|--------------------------|-------------------------|----------------------------------------------------|
| RESULTS FOR 2021-2022 |               |           |               | RESULTS FOR 2021-2022 |                          |                         |                                                    |
| QUARTER               | NEW CLUB GOAL | NEW CLUBS | DROPPED CLUBS | QUARTER               | EMBER GROWTH NET<br>GOAL | MEMBER GROWTH<br>ACTUAL | DROPPED MEMBERS<br>ACTUAL (including<br>transfers) |
| JULY/AUG/SEPT         | - 117         | 43        | 66            | JULY/AUG/SEPT         | 209                      | 1,852                   | 1,460                                              |
| OCT/NOV/DEC           | 63            | 16        | 39            | OCT/NOV/DEC           | 173                      | 953                     | 1,303                                              |
| JAN/FEB/MAR           | 33            | 5         | 3             | JAN/FEB/MAR           | 139                      | 699                     | 125                                                |
| APR/MAY/JUNE          | 15            | 0         | 0             | APR/MAY/JUNE          | 53                       | 0                       | 0                                                  |

## GOALS AND ACTUAL MEMBERS CUMULATIVE

| 345 CLUBS OF 785 ADDED 1<br>OR MORE NEW MEMBERS | GENDER DISTRIBUTION                 |                                                                                                                                                                                                        |  |
|-------------------------------------------------|-------------------------------------|--------------------------------------------------------------------------------------------------------------------------------------------------------------------------------------------------------|--|
|                                                 | MALE                                | 13,892 (77.98%)                                                                                                                                                                                        |  |
|                                                 | FEMALE                              | 3,922 (22.02%)                                                                                                                                                                                         |  |
|                                                 | NON BINARY                          | 0 (0.00%)                                                                                                                                                                                              |  |
|                                                 | PREFER NOT TO ANSWER                | 1 (0.01%)                                                                                                                                                                                              |  |
|                                                 | TOTAL FAMILY UNIT MEMBERS 9,342     |                                                                                                                                                                                                        |  |
| CUMULATIVE MEMBERSHIP<br>DATA                   | FAMILY MEMBERS PAYING HALF DUES 6,4 |                                                                                                                                                                                                        |  |
|                                                 | OR MORE NEW MEMBERS                 | OR MORE NEW MEMBERS<br>OR MORE NEW MEMBERS<br>MALE<br>FEMALE<br>NON BINARY<br>PREFER NOT TO ANSWER<br>TOTAL FAMILY UNIT MEMBERS<br>CLICK HERE FOR<br>CUMULATIVE MEMBERSHIP<br>FAMILY MEMBERS PAYING HA |  |